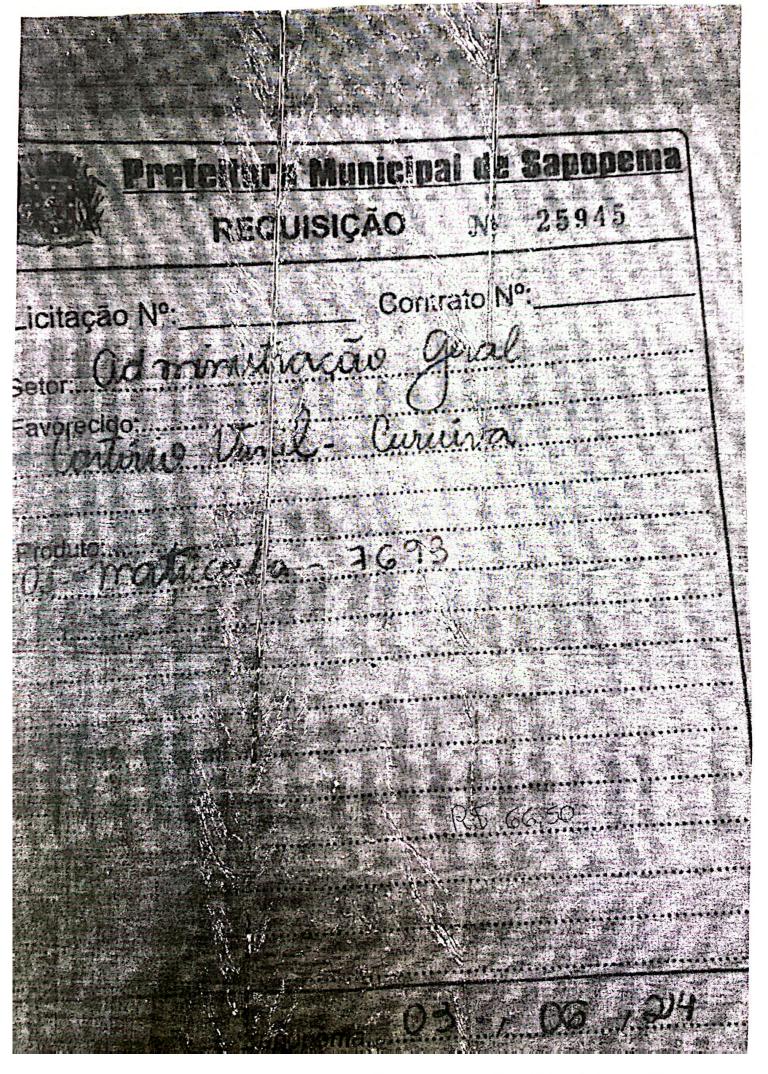

# PREFEITURA MUNICIPAL DE SAPOPEMA REQUISIÇÃO DE SERVIÇOS/COMPRAS

No

30079

| SETOR / SECRETARIA Bounds                                   |                                               |
|-------------------------------------------------------------|-----------------------------------------------|
| Usalicito ao esitor de compu<br>Unsetudados para o controle | as a aguisi ição Oli<br>da Asoles & signipti. |
| formecodor: Wete veel com. We                               | e produtes Sameontes                          |
| Nalor: Rg 2.320, 00                                         |                                               |
|                                                             | Sapopema, <u>03   06   2</u> 9                |

Assinatura do Recebedor da Requisição

Assinatura Solicitante do Serviço/Compra

Data: 03/06/29

Nome do Solicitante:

5 manuell