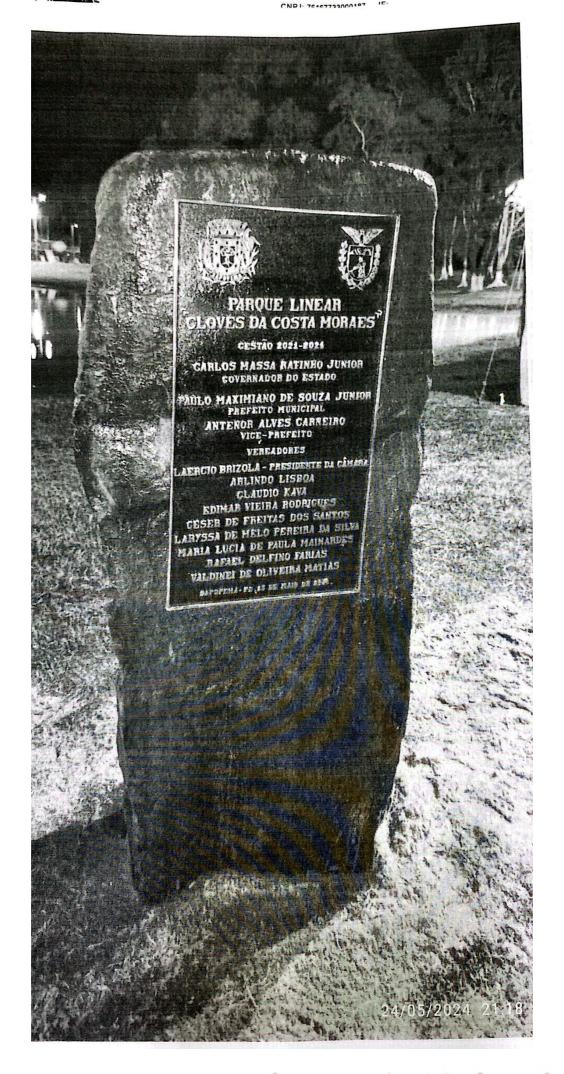

JUSTIFICATIVA COMPRA DIRETA**

Eu, ANA PAULA GOMES ALEXANDRE SARTORI, portadora do CPF nº 033.847.119-71, Secretário Municipal de Administração.

Considerando a inauguração do Parque Linear de Sapopema, a qual ocorrerá dia 24/05/2024, concomitantemente com o Festival Gastronômico;

Considerando a necessidade da Placa de Inauguração para esta obra tão importante.

Considerando o valor e a urgência;

Solicito a Compra Direta, pronto pagamento em favor:

J. B. RODRIGUES E CIA

CNPJ: 03667.886/0001-10

Referente a Placa de Bronze

#### Valor total R\$ 1.350,00

Devido a eminente necessidade e o valor, aguardo o deferimento da compra

direta.

Sapopema 22 de Maio de 2024.

ANA PANLA GOMES ALEXANDRE SARTORI

SECRETÁRIA DE ADMINISTRAÇÃO

VISITE SAPOPEMA:https://www.sapopema.pr.gov.br/













Scanned with CamScanner



## Município de Sapopema Solicitação 179/2024

| dappap                                                |                                                                                                                                                 |                                                                                                                                  |                                        |                 |                             | and the second state of the second   |                                                  |
|-------------------------------------------------------|-------------------------------------------------------------------------------------------------------------------------------------------------|-------