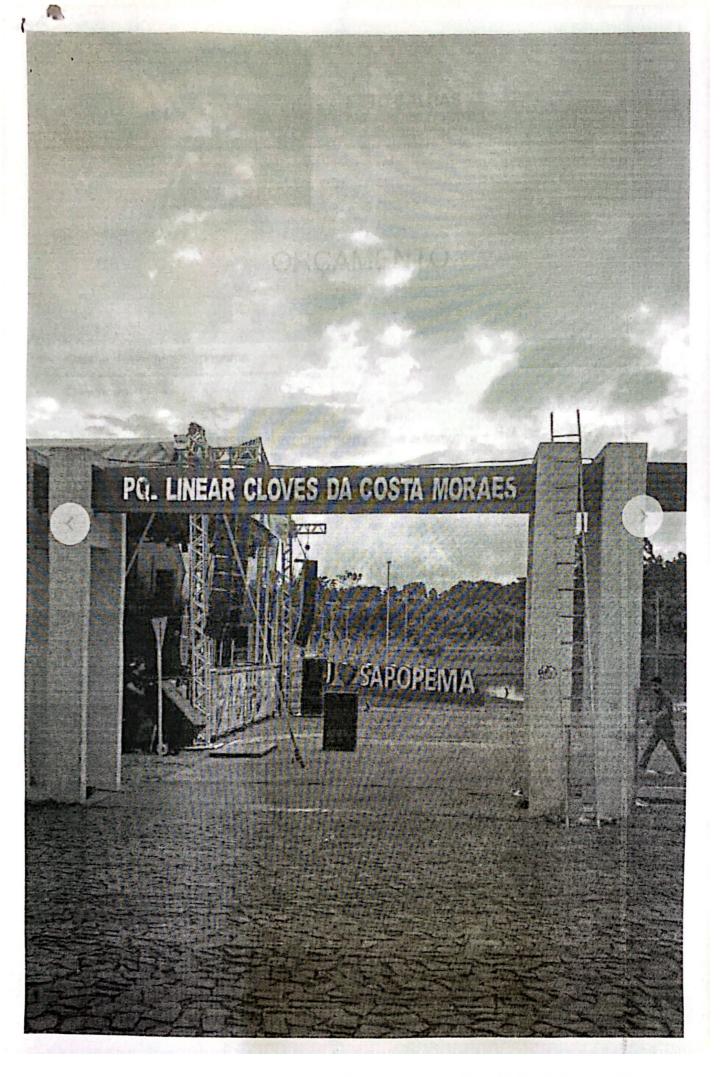

-71, Secretário Municipal de Administração.

Considerando a inauguração do Parque Linear de Sapopema, a qual ocorrerá dia 24/05/2024, concomitantemente com o Festival Gastronômico;

Considerando a necessidade da identificação visual do local, o qual leva o nome do Ex-Prefeito CLOVÉS DA COSTA MORAES;

Considerando orçamentos obtidos;

Considerando o valor e a urgência;

Solicito a Compra Direta, pronto pagamento em favor:

#### **GILBERTO PEREIRA DA SILVA**

CNPJ: 49.306.775/0001-89

Referente a identificação visual - letreiro em PVC Expandido

#### Valor total R\$ 2.500,00

Devido a eminente necessidade e o valor, aguardo o deferimento da compra

ALEXANDRE SARTORI

direta.

Sapopema 22 de Maio de 2024.

ECRETÁRIA DE ADMINISTRAÇÃO

VISITE SAPOPEMA:https://www.sapopema.pr.gov.br/













Scanned with CamScanner



# Município de Sapopema

Solicitação 180/2024

| Solicitação -                                                                         | Physics of the second s | a comment of participations                                                                                          | the contract of the contract o | and the first of the same | APPROXIMATE CONTRACTOR IS |                                      | ANTO-MANAGED TO A CO                             |
|---------------------------------------------------------------------------------------|-----------------------------------------------------------------------------------------------------------------------------------------------------------------------------------------------------------------------------